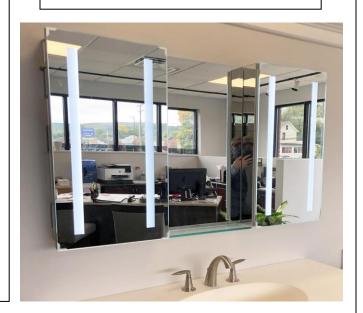

# **MEDICINE CABINET**

MODEL#: VEN 6636/18-30-18-1

# **VENUS COLLECTION**

### **FEATURES:**

- TWO 18X36" LED CABINETS, ONE 30X36" CENTER
  STATIONARY MIRROR (W/ GLASS SHELF ASSEMBLY FOR SURFACE APPLICATIONS ONLY).
- FOUR ADJUSTABLE 3/8" THICK HIGH POLISHED GLASS SHELVES. BEHIND DOOR OF EACH CABINET.
- SHELVING WITH LOCKDOWN MECHANISM (NO HOLES IN CABINET).
- 6000K, 3300 LUMENS.
- 165-DEGREE PROPRIETARY SOFT CLOSE HEAVY DUTY HINGES.
- FULL GASKET BEHIND DOOR.
- HIGH RESOLUTION SILVER PLATE GLASS MIRRORS FRONT, BACK OF DOOR AND BACK WALL.
- BACK WALL MIRROR FULLY SEALED.
- PACKED IN FOUR WALL (FOLDED DOUBLE WALL) CORRUGATION.

### **MIRROR FINISHES:**

• FLAT POLISHED EDGE

OVERALL SIZE DIMENSION: 66" WIDE X 36" HIGH X 5 3/16" DEEP

**ROUGH OPENING DIMENSION (EACH CABINET):** 17 3/8" WIDE X 35 3/8"

HIGH X 4" DEEP

**DOOR THICKNESS: 13/16"** 